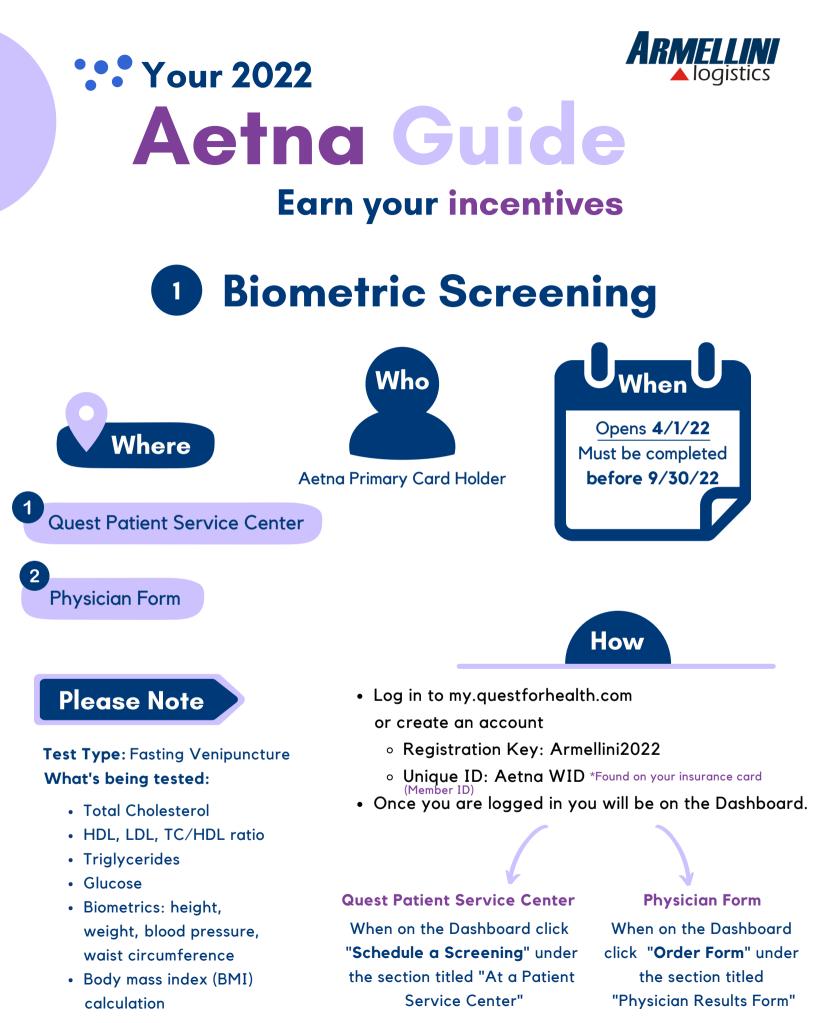

Need Help? Call Quest at 1-855-6-BEWELL

## **2** Preventative Care Exam



Preventive services are covered

at no extra cost through your

health benefits and insurance

plan when you see a physician or

provider in your plan's network.

- bloodwork. Below are other exams that will Qualify with the addition of bloodwork.
  - Well Adult Visit
  - Immunizations
  - Well Women Exam
  - Mammogram

## 3 Online Health Journey & Health Assessment



The first of the following month after completion you will receive an email with instructions on how to redeem. The email will be sent to the email address used within Aetna.com registration. (Rewards up to \$100 per family)





Aetna Primary Card Holder & Enrolled Spouse

\*Eligible for incentive: Aetna Primary Card Holder & Enrolled Spouse



##