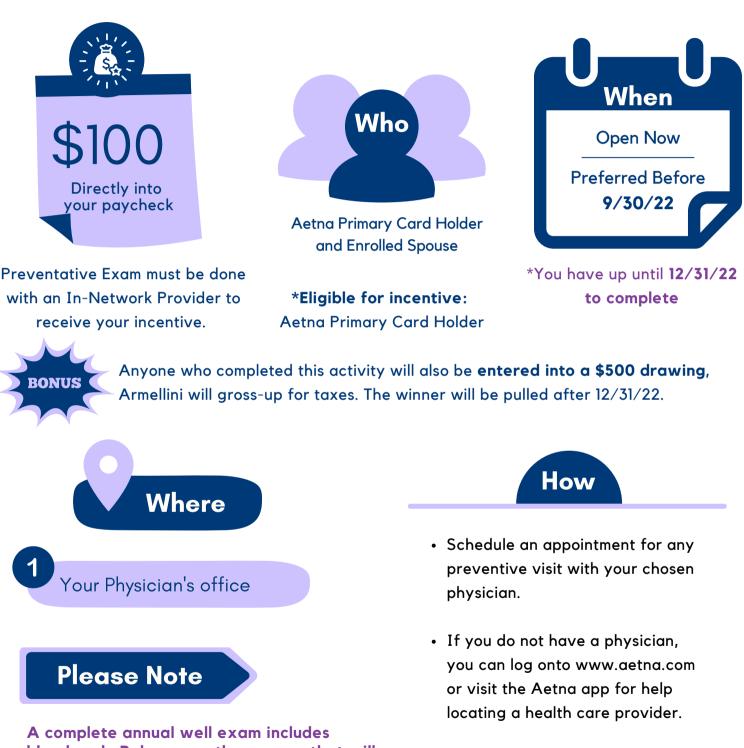

## **2** Preventative Care Exam

Preventive services are covered

at no extra cost through your

health benefits and insurance

plan when you see a physician or

provider in your plan's network.

- bloodwork. Below are other exams that will Qualify with the addition of bloodwork.
  - Well Adult Visit
  - Immunizations
  - Well Women Exam
  - Mammogram